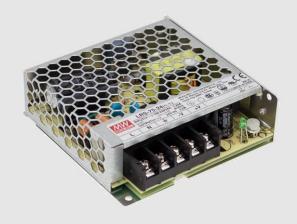

## **HDR SERIES DIN RAIL POWER SUPPLIES**

- UNIVERSAL AC/DC INPUT ( 110/220 )
- SHORT CIRCUIT PROTECTION
- OVER VOLTAGE PROTECTION
- AVAILABLE IN: 5, 12, 15, 24 AND 48V

Contact us for all your power and control requirements