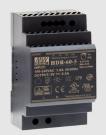

## **HDR SERIES DIN RAIL POWER SUPPLIES**

- UNIVERSAL AC/DC INPUT ( 110/220 )
- SHORT CIRCUIT PROTECTION
- OVER VOLTAGE PROTECTION
- AVAILABLE IN: 5, 12, 15, 24 AND 48V

Contact us for all your power and control requirements