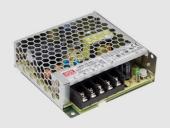

## LRS SERIES INDUSTRIAL POWER SUPPLIES

- UNIVERSAL AC/DC INPUT (110/220)
- SHORT CIRCUIT PROTECTION
- OVER VOLTAGE PROTECTION
- AVAILABLE IN: 3, 5, 12, 15, 24 AND 48V